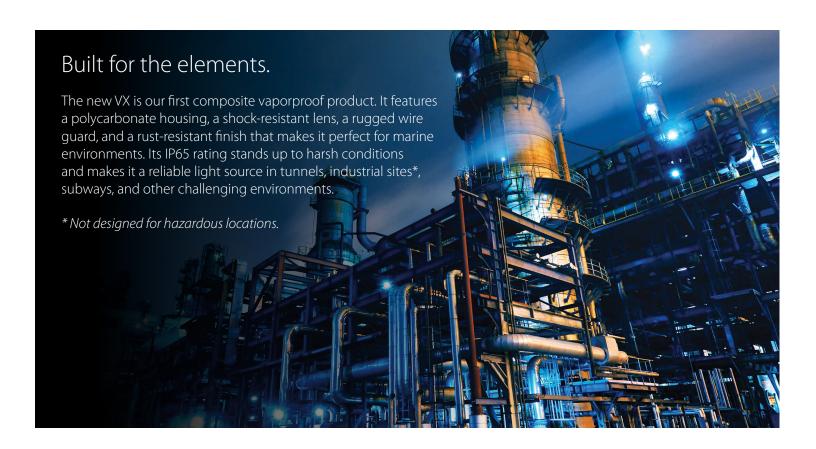

## Mount it your way.

The adaptable design of the VX jelly jar includes three conduit entry points and 180° adjustability (with a locking mechanism), which makes it versatile enough for either ceiling or wall mounting. One fixture, unlimited possibilities.