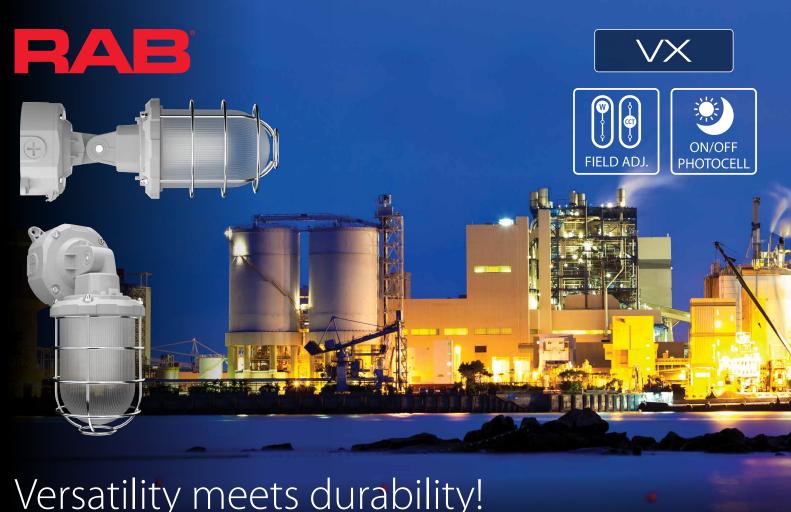

## Versatility meets durability!

VX—Rugged, adjustable, and ready for any rough environment.

VX FEATURE PAGE

100,000-HOUR

## Triple the flexibility.

Our upgraded vaporproof VX line now offers field-adjustable wattage and CCT, and the ability to choose between downlight or uplight/downlight output—giving you eighteen possible configurations from a single SKU! VX also includes an on/off photocell.

## Mount it your way.

The adaptable design of the VX jelly jar includes three conduit entry points and 180° adjustability (with a locking mechanism), which makes it versatile enough for either ceiling or wall mounting. One fixture, unlimited possibilities.