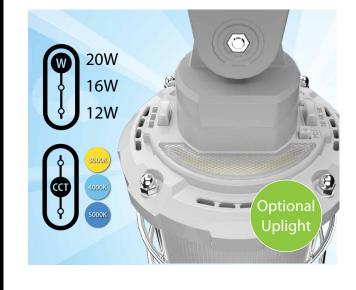

## Triple the flexibility.

Our upgraded vaporproof VX line now offers field-adjustable wattage and CCT, and the ability to choose between downlight or uplight/downlight output—giving you eighteen possible configurations from a single SKU! VX also includes an on/off photocell.

## Ordering Matrix

| Family | Wattage |           | ССТ   |                 | Finish |      | Optics |              | Driver |                  |
|--------|---------|-----------|-------|-----------------|--------|------|--------|--------------|--------|------------------|
| VX     |         | 20        |       |                 |        |      |        |              |        |                  |
|        | 20      | 20/16/12W | Blank | 3000/4000/5000K | Blank  | Gray | Blank  | Downlight/   | Blank  | 120-277V,        |
|        |         |           |       | CCT Adjustable  |        |      |        | Up+Downlight |        | On/Off Photocell |