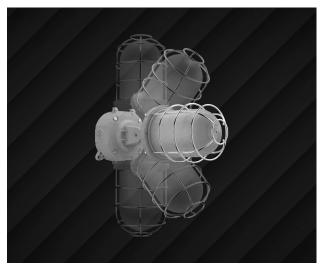

## Versatility meets durability!

VX—Rugged, adjustable, and ready for any rough environment.

VX FEATURE PAGE

100,000-HOUR

## Mount it your way.

The adaptable design of the VX jelly jar includes three conduit entry points and 180° adjustability (with a locking mechanism), which makes it versatile enough for either ceiling or wall mounting. One fixture, unlimited possibilities.