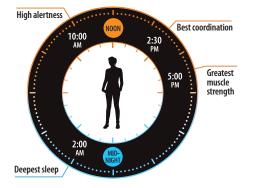

### Introducing SmartShift

Before there was lighting, there was sunlight. Our internal clocks moved in harmony with the sun. But modern life disrupted our circadian systems and knocked them out of sync. The more time we spent indoors under artificial light, the more our natural rhythms were impacted.

Enter SmartShift from RAB Lighting — a circadian lighting system that comes pre-programmed to match the natural patterns of daylight and helps our bodies get back in sync with the sun.

# Lighting that can bring you back in sync.

SmartShift is the first lighting technology that can promote better sleep, health and happiness. Once installed alongside a Lightcloud control system, it automatically tunes the color and intensity of indoor lights throughout the day, syncing your body with the natural cycles of daylight.

### The right kind of light.

With one click, SmartShift-enabled lighting fixtures on a Lightcloud system will set themselves to your time zone and begin adjusting your light level and color temperature to match the natural pattern of the sun... a soft glow in the morning, energizing light during the day, and a warm hue in the evening. SmartShift technology is a huge step forward in human well-being.