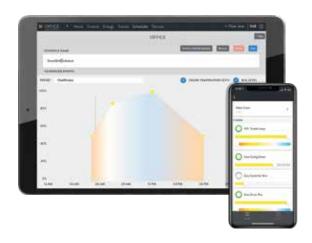

## Powered by Lightcloud.

Control your SmartShift-enabled fixtures from your mobile device. Create your own scenes, moods and schedules, or temporarily override automated circadian controls for precision customization.

Manage an entire site or multiple sites from a web-based dashboard, with no servers to setup or maintain. Configure right down to the individual fixture—or we could even manage it for you!

### The right kind of light.

With one click, SmartShift-enabled lighting fixtures on a Lightcloud system will set themselves to your time zone and begin adjusting your light level and color temperature to match the natural pattern of the sun... a soft glow in the morning, energizing light during the day, and a warm hue in the evening. SmartShift technology is a huge step forward in human well-being.