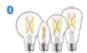

# Lighting that can bring you back in sync.

SmartShift is the first lighting technology that can promote better sleep, health and happiness. Once installed alongside a Lightcloud control system, it automatically tunes the color and intensity of indoor lights throughout the day, syncing your body with the natural cycles of daylight.

### The right kind of light.

With one click, SmartShift-enabled lighting fixtures on a Lightcloud system will set themselves to your time zone and begin adjusting your light level and color temperature to match the natural pattern of the sun... a soft glow in the morning, energizing light during the day, and a warm hue in the evening. SmartShift technology is a huge step forward in human well-being.