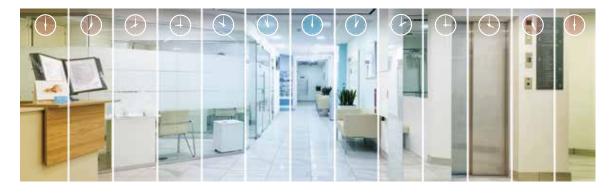

### The right kind of light.

With one click, SmartShift-enabled lighting fixtures on a Lightcloud system will set themselves to your time zone and begin adjusting your light level and color temperature to match the natural pattern of the sun... a soft glow in the morning, energizing light during the day, and a warm hue in the evening. SmartShift technology is a huge step forward in human well-being.