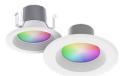

## RGBW Color Tuning

Choose between 16+ million different colors to fit any mood

### Tunable White

Freely adjust the color temperature between a warm 2700K to a cool 6500K.

A19 or **BR30** 

Retrofit Downlight 4" or 6"

Edge-lit Wafer 4" or 6"

A19, B11, G25, ST19 \*CCT 2200K-4500

DISK34 Surface Mount 4" or 6"