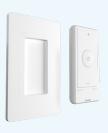

#### Wireless Remote

Easily pair with any Lightcloud Blue-enabled light or dimmer for a truly wireless solution for on/off, dimming and color tuning.