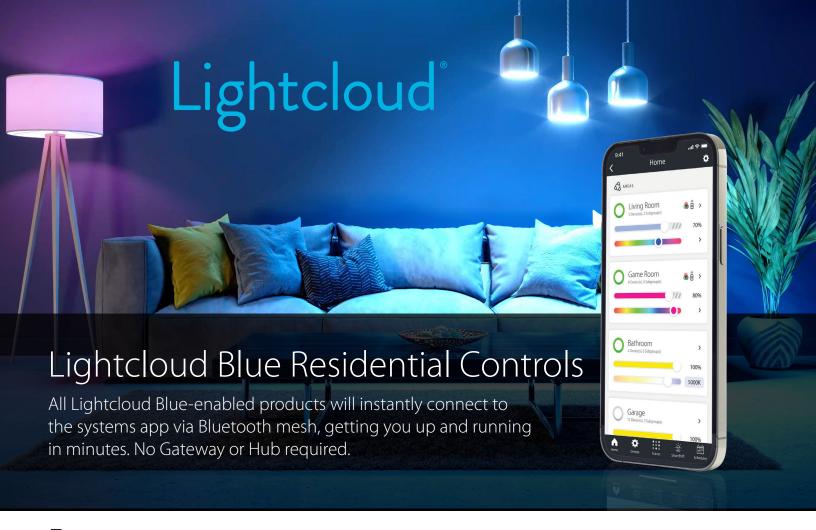

### Lightcloud Blue Accessories

#### NANO/LCB

Connect to Amazon Alexa or Google Home for voice control and remote access. Maintain accurate timekeeping for Schedules and SmartShift™

## RGBW Color Tuning

Choose between 16+ million different colors to fit any mood