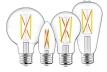

# Natural Spectrum

Emits less sleep disturbing blue light, promoting healthier sleep. Also renders colors much more accurately so you can see them as they truly are.

A19 or **BR30** 

Retrofit Downlight 4" or 6"