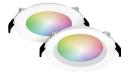

## RGBW Color Tuning

Choose between 16+ million different colors to fit any mood

### Tunable White

Freely adjust the color temperature between a warm 2700K to a cool 6500K.

A19 or **BR30** 

Retrofit Downlight 4" or 6"

Edge-lit Wafer 4" or 6"

A19, B11, G25, ST19 \*CCT 2200K-4500

DISK34 Surface Mount 4" or 6"