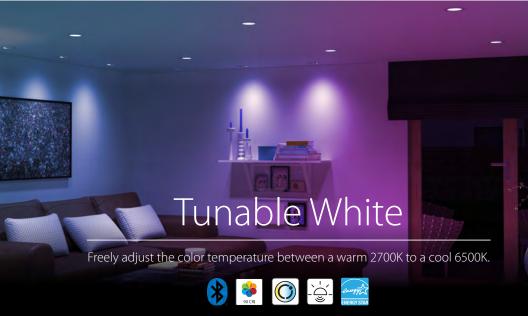

as they truly are.

**Tunable White:** Color temperature that is fully adjustable within the specified range

**Tunable Color:** Select from 16+million colors to customize your space to suit any mood.