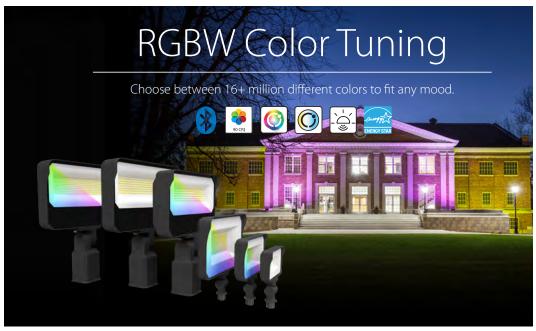

as they truly are.

**Tunable White:** Color temperature that is fully adjustable within the specified range

**Tunable Color:** Select from 16+million colors to customize your space to suit any mood.