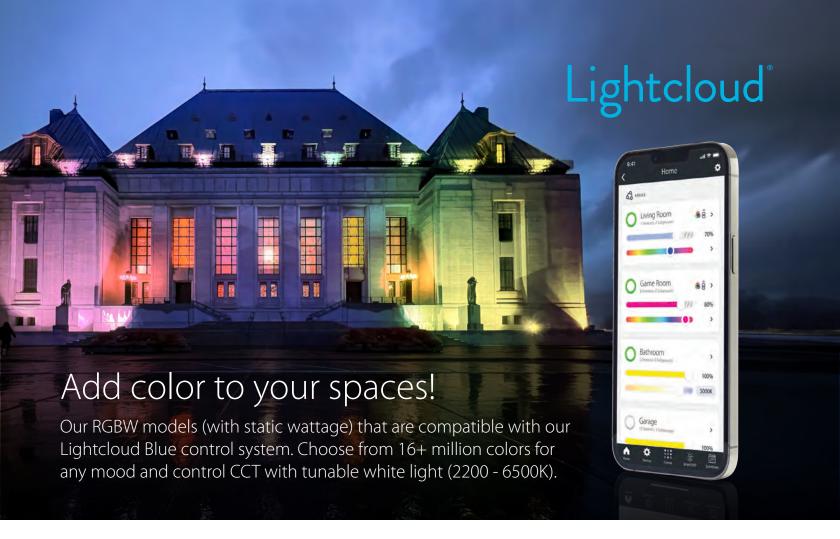

as they truly are.

**Tunable White:** Color temperature that is fully adjustable within the specified range

**Tunable Color:** Select from 16+million colors to customize your space to suit any mood.