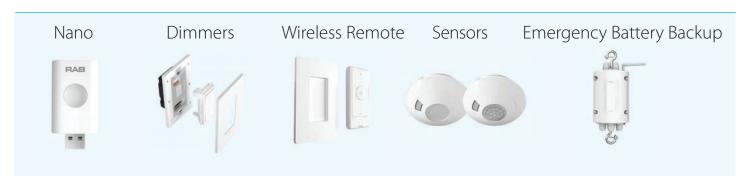

#### **Features**



No Gateway or Hub required:

Using Bluetooth Mesh, each device communicates with the others to extend the range further.



**Schedules:** Create automations for individual and groups of lights.



**Rapid Provisioning:** Pair in groups of up to 100 fixtures simultaneously in minutes. Save time and labor.



Occupancy Sensor: Integrated occupancy sensor for customizable motion control.



Wireless Control: Full wireless control for on/off, dimming, and color temperature for tens of thousands of devices



Daylight Harvesting: Supports daylight harvesting for indoor and outdoor fixtures with integrated and standalone options.



# High Bays









## Strips & Wraps



## Washdown



#### Accessories