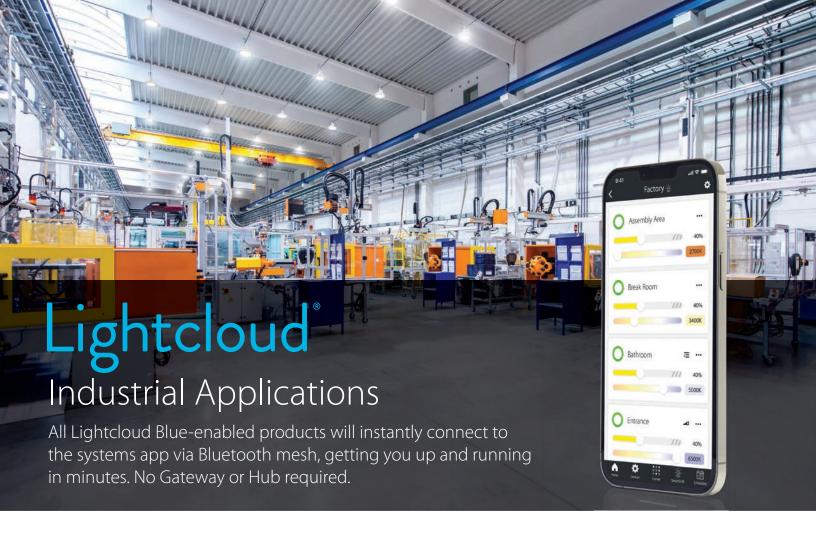

#### **Features**

No Gateway or Hub required:

Using Bluetooth Mesh, each device communicates with the others to extend the range further.

**Schedules:** Create automations for individual and groups of lights.

**Rapid Provisioning:** Pair in groups of up to 100 fixtures simultaneously in minutes. Save time and labor.

Occupancy Sensor: Integrated occupancy sensor for customizable motion control.

Wireless Control: Full wireless control for on/off, dimming, and color temperature for tens of thousands of devices

Daylight Harvesting: Supports daylight harvesting for indoor and outdoor fixtures with integrated and standalone options.