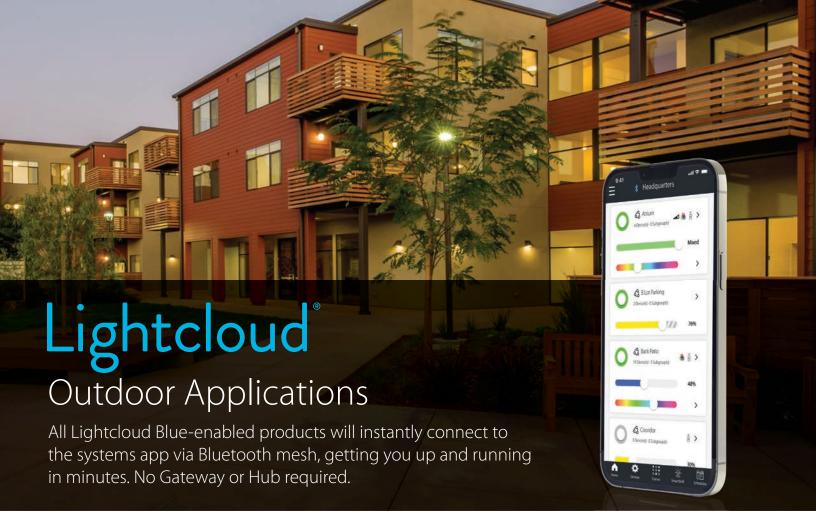

#### **Features**

No Gateway or Hub required:

Using Bluetooth Mesh, each device communicates with the others to extend the range further.

**Schedules:** Create automations for individual and groups of lights.

**Rapid Provisioning:** Pair in groups of up to 100 fixtures simultaneously in minutes. Save time and labor.

Occupancy Sensor: Integrated occupancy sensor for customizable motion control.

Wireless Control: Full wireless control for on/off, dimming, and color temperature for tens of thousands of devices

Daylight Harvesting: Supports daylight harvesting for indoor and outdoor fixtures with integrated and standalone options.