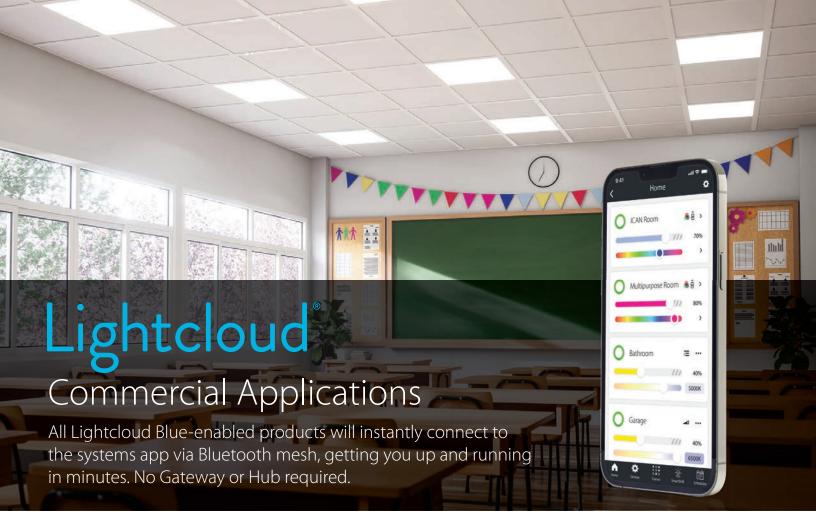

### **Features**

No Gateway or Hub required:

Using Bluetooth Mesh, each device communicates with the others to extend the range further.

SmartShift™\*: Circadian lighting adjusts light levels and color temperature to match the natural pattern of the sun.

\*Available on select products. Nano required.

**Rapid Provisioning:** Pair in groups of up to 100 fixtures simultaneously in minutes. Save time and labor.

Occupancy Sensor: Integrated occupancy sensor for customizable motion control.

Wireless Control: Full wireless control for on/off, dimming, and color temperature for tens of thousands of devices

Daylight Harvesting: Supports daylight harvesting for indoor and outdoor fixtures with integrated and standalone options.