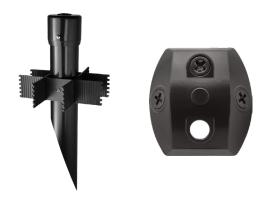

## Built to accessorize.

The LF17 family is compatible with RAB's various Mighty Posts and CU4 covers for easy installation throughout a property.