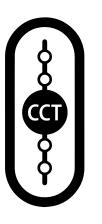

## Cutting-edge design. Easy-access adjustment.

Fine tuning your light just got easier than ever... before and after installation! Say goodbye to those hard-to-reach switches. The LF17 has two handy buttons that let you quickly toggle through five wattages and five CCTs.

## Ordering Matrix

| Product<br>Family | Wattage |            | Mounting |             | Color Temp |                                             | Finish          |                          | Voltage |                     |
|-------------------|---------|------------|----------|-------------|------------|---------------------------------------------|-----------------|--------------------------|---------|---------------------|
| LF17              |         |            |          |             |            |                                             |                 |                          |         |                     |
|                   | Blank   | 8/5/4/2/1W | Blank    | Knuckle Arm | Blank      | 2700/3000/3500/4000/5000K<br>CCT Adjustable | Blank<br>W<br>B | Bronze<br>White<br>Black | Blank   | 120V, 0-10V Dimming |