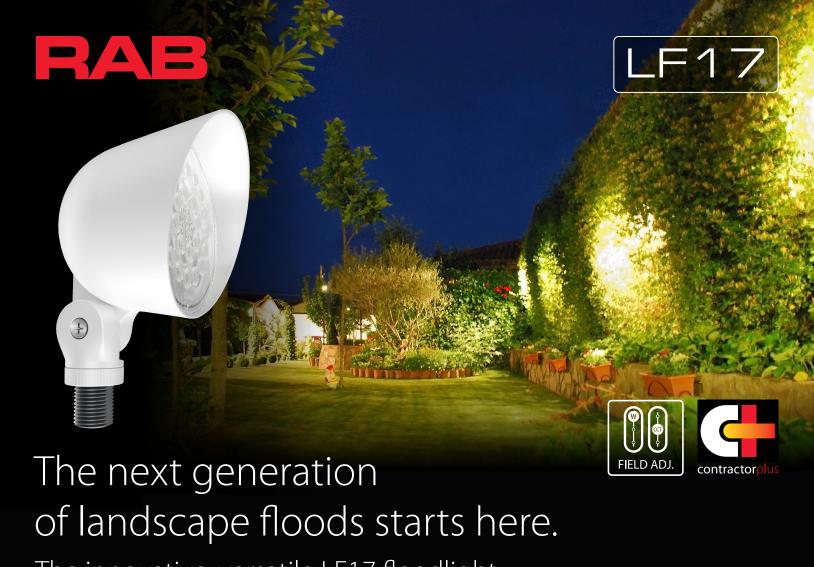

The innovative, versatile LF17 floodlight.

## Cutting-edge design. Easy-access adjustment.

Fine tuning your light just got easier than ever... before and after installation! Say goodbye to those hard-to-reach switches. The LF17 has two handy buttons that let you quickly toggle through five wattages and five CCTs.

## Unbeatable value.

Designed for 120V use, the LF17 is perfect for residential applications but no other landscape light in its price point does what the LF17 can do. It boasts completely unique field adjustability, high-performing optics, and 0-10V dimming all at a price that's not to be believed.

## Built to accessorize.

The LF17 family is compatible with RAB's various Mighty Posts and CU4 covers for easy installation throughout a property.