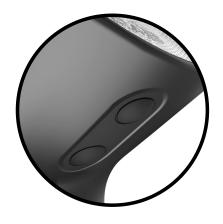

## Cutting-edge design. Easy-access adjustment.

Fine tuning your light just got easier than ever... before and after installation! Say goodbye to those hard-to-reach switches. The LF17 has two handy buttons that let you quickly toggle through five wattages and five CCTs.