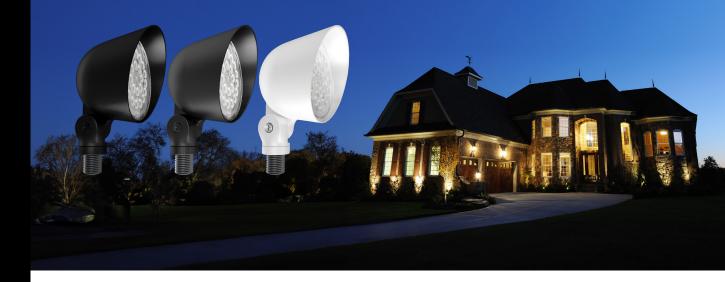

The innovative, versatile LF17 floodlight.

## Built to accessorize.

The LF17 family is compatible with RAB's various Mighty Posts and CU4 covers for easy installation throughout a property.