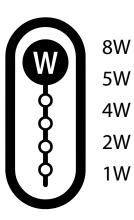

## Cutting-edge design. Easy-access adjustment.

Fine tuning your light just got easier than ever... before and after installation! Say goodbye to those hard-to-reach switches. The LF17 has two handy buttons that let you quickly toggle through five wattages and five CCTs.

## Ordering Matrix

| Product<br>Family | Wattage |            | Mounting |             | Color Temp |                                             | Finish          |                          | Voltage |                     |
|-------------------|---------|------------|----------|-------------|------------|---------------------------------------------|-----------------|--------------------------|---------|---------------------|
| LF17              |         |            |          |             |            |                                             |                 |                          |         |                     |
|                   | Blank   | 8/5/4/2/1W | Blank    | Knuckle Arm | Blank      | 2700/3000/3500/4000/5000K<br>CCT Adjustable | Blank<br>W<br>B | Bronze<br>White<br>Black | Blank   | 120V, 0-10V Dimming |