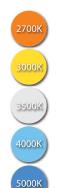

## Cutting-edge design. Easy-access adjustment.

Fine tuning your light just got easier than ever... before and after installation! Say goodbye to those hard-to-reach switches. The LF17 has two handy buttons that let you quickly toggle through five wattages and five CCTs.

## Ordering Matrix

| Product<br>Family | Wattage |            | Mounting |             | Color Temp |                                             | Finish          |                          | Voltage |                     |
|-------------------|---------|------------|----------|-------------|------------|---------------------------------------------|-----------------|--------------------------|---------|---------------------|
| LF17              |         |            |          |             |            |                                             |                 |                          |         |                     |
|                   | Blank   | 8/5/4/2/1W | Blank    | Knuckle Arm | Blank      | 2700/3000/3500/4000/5000K<br>CCT Adjustable | Blank<br>W<br>B | Bronze<br>White<br>Black | Blank   | 120V, 0-10V Dimming |