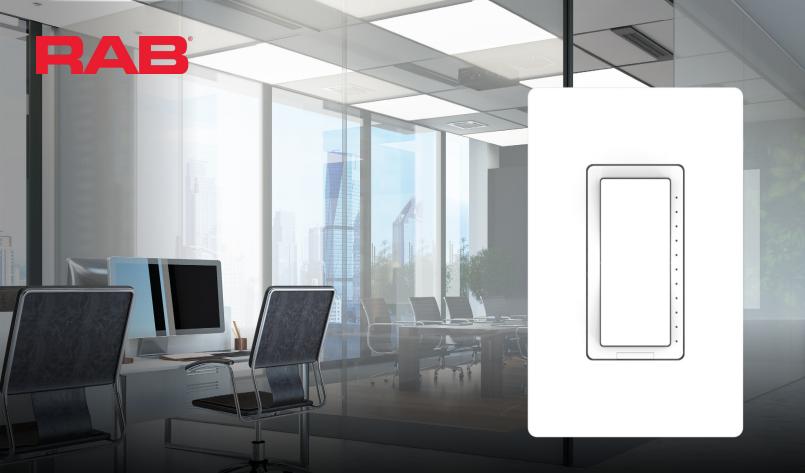

# Professional-grade versatility.

Like the standard Lightcloud Blue XDIM, this in-wall dimmer offers complete control over local loads and/or any Lightcloud Blue device in your system. It supports both fade on/off and rapid full-on functions with selectable forward/reverse phase and can support various load types including LED, CFL, and MLV.

## Seamless integration.

Installation is straightforward, with the dimmer designed for use in single or multi-gang wall boxes. The device operates across 120-277V and has a neutral-optional design. Combine with our XDIM, ZDIM or Wireless Remote which all perform the same functions as 3-way, 4-way or 5-way applications with much simpler wiring configurations. The XDIM Bridge integrates effortlessly into your existing infrastructure.