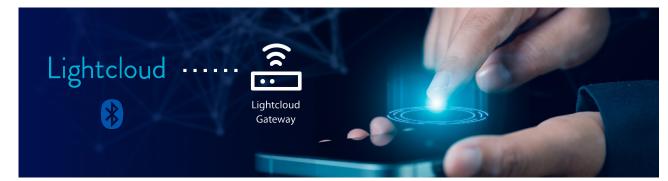

### Innovation at your fingertips.

The XDIM Bridge easily connects your Lightcloud Blue area to a Lightcloud Gateway, gaining you access to a complete suite of premium features including remote access, BACnet integration, demand response, and user permissions.