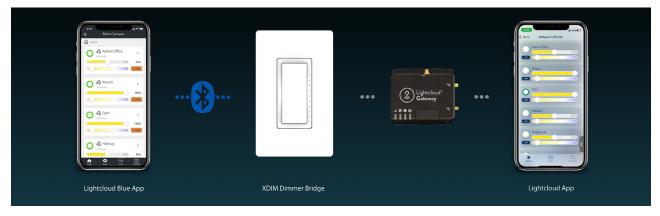

#### The best of both worlds.

Lightcloud Blue is a wireless network, Bluetooth Mesh lighting control system that allows you to control thousands of devices without a gateway or hub. The XDIM Bridge connects a Lightcloud Blue system to a Lightcloud Gateway system to access premium features.

## Enhanced control, simplified management.

While your Lightcloud Blue area appears as a single device in the Lightcloud Enterprise app for streamlined management, you retain granular control through the Lightcloud Blue app for day-to-day adjustments. This dual-interface approach combines high-level system oversight from anywhere with precise local control, giving you the best of both worlds.

### Innovation at your fingertips.

The XDIM Bridge easily connects your Lightcloud Blue area to a Lightcloud Gateway, gaining you access to a complete suite of premium features including remote access, BACnet integration, demand response, and user permissions.