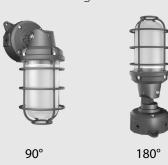

## Flexible installation.

Three conduit entry points and multiple mounting options make installation simple in any location. The adaptable design includes 90° adjustability (with a locking mechanism), which makes it versatile enough for either ceiling or wall mounting.