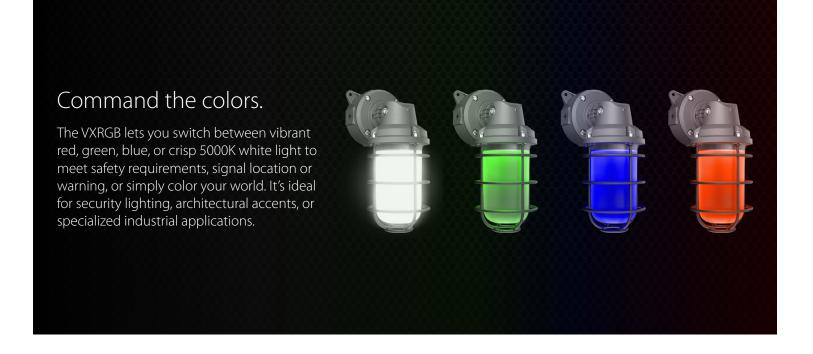

## Additional adjustability.

In addition to choosing your output color, the VXRGB offers selectable wattage and an on/off photocell that lets you fine-tune your energy usage while maintaining optimal light output.