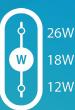

## Additional adjustability.

In addition to choosing your output color, the VXRGB offers selectable wattage and an on/off photocell that lets you fine-tune your energy usage while maintaining optimal light output.

## Ordering Matrix

| Product<br>Family |    | Wattage   |       | ССТ                                 | Finish                           |       | Optics         |       | Driver                        |
|-------------------|----|-----------|-------|-------------------------------------|----------------------------------|-------|----------------|-------|-------------------------------|
| VXRGB             |    | 26        |       |                                     |                                  |       |                |       |                               |
|                   | 26 | 26/18/12W | Blank | Red/Green/Blue/<br>5000K Adjustable | Natural Shot<br>Blasted Aluminum | Blank | Downlight Only | Blank | 120-277V,<br>On/Off Photocell |