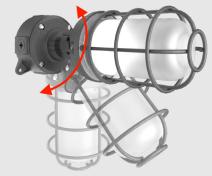

## Flexible installation.

Three conduit entry points and multiple mounting options make installation simple in any location. The adaptable design includes 90° adjustability (with a locking mechanism), which makes it versatile enough for either ceiling or wall mounting.