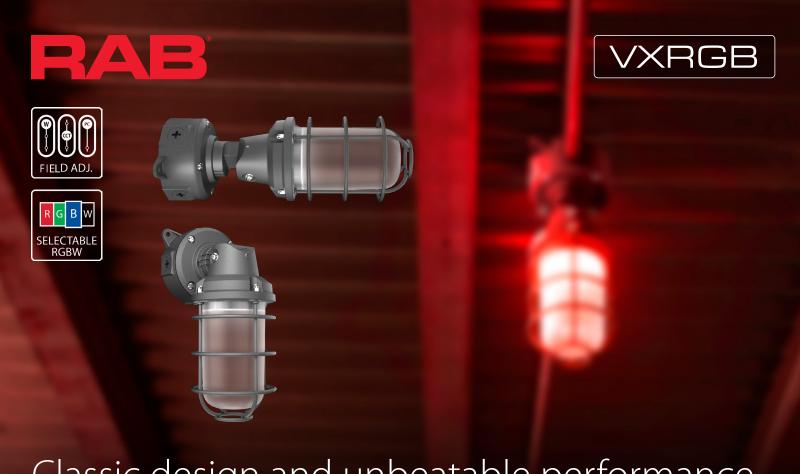

## Classic design and unbeatable performance.

VXRGB—where durability and utility meet.

VXRGB FEATURE PAGE

100,000-HOUR LED LIFESPAN

RAB's warranty is subject to all terms and conditions found at rablighting.com/warranty

## Flexible installation.

Three conduit entry points and multiple mounting options make installation simple in any location. The adaptable design includes 90° adjustability (with a locking mechanism), which makes it versatile enough for either ceiling or wall mounting.