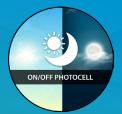

## Additional adjustability.

In addition to choosing your output color, the VXRGB offers selectable wattage and an on/off photocell that lets you fine-tune your energy usage while maintaining optimal light output.

## Ordering Matrix

| Product<br>Family |    | Wattage   |       | ССТ                                 | Finish                           |       | Optics         |       | Driver                        |
|-------------------|----|-----------|-------|-------------------------------------|----------------------------------|-------|----------------|-------|-------------------------------|
| VXRGB             |    | 26        |       |                                     |                                  |       |                |       |                               |
|                   | 26 | 26/18/12W | Blank | Red/Green/Blue/<br>5000K Adjustable | Natural Shot<br>Blasted Aluminum | Blank | Downlight Only | Blank | 120-277V,<br>On/Off Photocell |