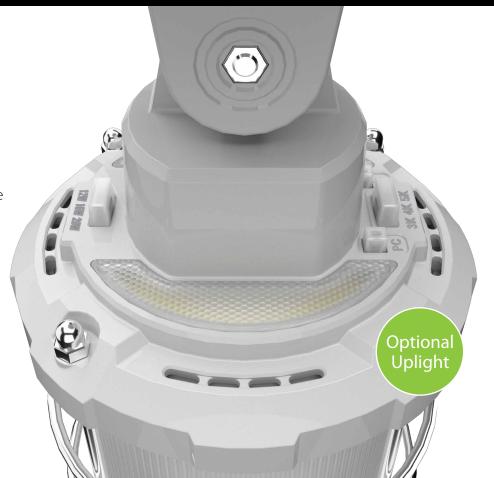

## Triple the flexibility.

Our upgraded vaporproof VX line now offers field-adjustable wattage and CCT, and the ability to choose between downlight or uplight/downlight output—giving you eighteen possible configurations from a single SKU! VX also includes an on/off photocell.

#### Mount it your way.

The adaptable design of the VX jelly jar includes three conduit entry points and 180° adjustability (with a locking mechanism), which makes it versatile enough for either ceiling or wall mounting. One fixture, unlimited possibilities.

#### Built for the elements.

The VX features a polycarbonate housing, a shock-resistant lens, a rugged wire guard, and a rust-resistant finish that makes it perfect for marine environments. Its IP65 rating stands up to harsh conditions and makes it a reliable light source in tunnels, industrial sites\*, subways, and other challenging environments.