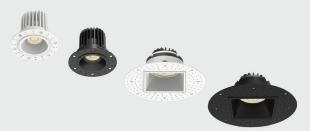

## A designer's dream.

Select from a variety of shapes and colors to achieve the sophisticated "designer look" that's desired in many of today's upscale interior spaces. Available in square or round trims, in white or black finishes.

## A complete family.

Whether you're lighting a hallway or bedroom with general downlighting or you need to angle your lighting to accent walls or artwork, we've got you covered.

- 2, 3, and 4" Sizes
- Anti-glare lens
- Round or square cone, recessed or gimbal
- 90 CRI
- Field-adjustable CCTs: 2700/3000/3500/4000/5000K
- 120V TRIAC dimming down to 10%
- UL Listed for wet locations
- No housing or can required