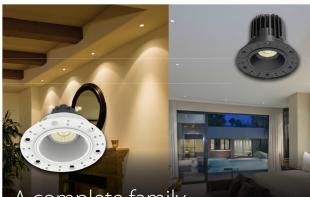

## A complete family.

Whether you're lighting a hallway or bedroom with general downlighting or you need to angle your lighting to accent walls or artwork, we've got you covered.

- 2, 3, and 4" Sizes
- Anti-glare lens
- Round or square cone, recessed or gimbal
- 90 CRI
- Field-adjustable CCTs: 2700/3000/3500/4000/5000K
- 120V TRIAC dimming down to 10%
- UL Listed for wet locations
- No housing or can required