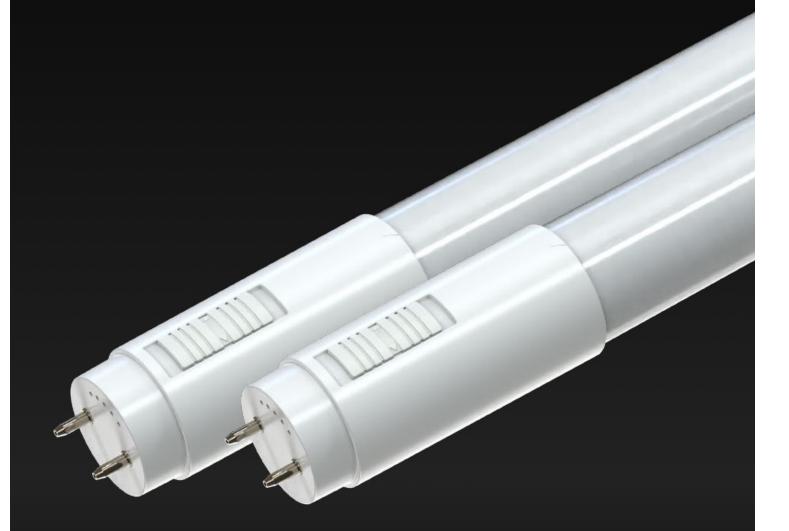

## LED T8 Ballast Bypass Tubes

Now with selectable wattage and CCT!

RAB's warranty is subject to all terms and conditions found at rablighting.com/warranty

## Up to 15 SKUs in 1

RAB's Type B, single+double ended bypass tubes pack a ton of features into one lamp with selectable CCT. Throw in selectable wattage and you can drastically reduce the number of stocking SKUs needed!

Ballast Bypass

Bypass the existing ballast and wire directly to line voltage

Single & Double Ended Installation

Can be installed on Shunted or Non-Shunted Sockets

Fluorescent Replacement

Replace conventional fluorescent T8 or T12 linear tubes

**Diffusion Coating** 

Will maintain the same light quality over time and won't yellow, shrink, or wrinkle

Save Energy and Money

Approximately 40% more efficient than conventional T8 lamps

Mercury Free

Environmentally friendly vs fluorescent technologies <u>lm</u> W