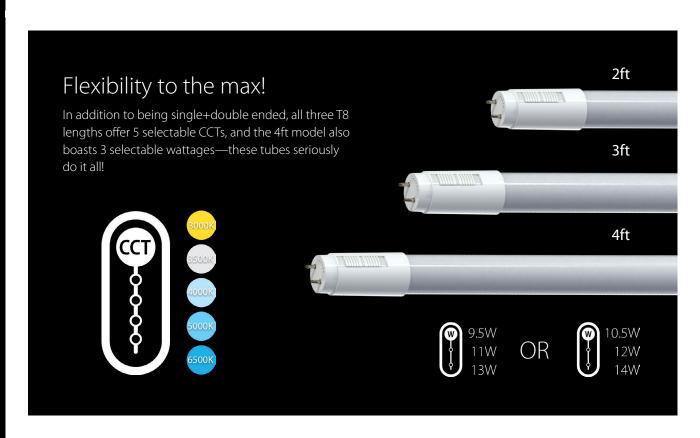

## Up to 15 SKUs in 1

RAB's Type B, single+double ended bypass tubes pack a ton of features into one lamp with selectable CCT. Throw in selectable wattage and you can drastically reduce the number of stocking SKUs needed!