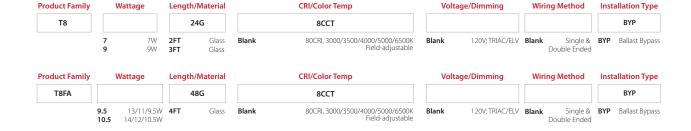

's Type B, single+double ended bypass tubes pack a ton of features into one lamp with selectable CCT. Throw in selectable wattage and you can drastically reduce the number of stocking SKUs needed!



Ballast Bypass

Bypass the existing ballast and wire directly to line voltage



Single & Double Ended Installation

Can be installed on Shunted or Non-Shunted Sockets



Fluorescent Replacement

Replace conventional fluorescent T8 or T12 linear tubes



**Diffusion Coating** 

Will maintain the same light quality over time and won't yellow, shrink, or wrinkle



Save Energy and Money

Approximately 40% more efficient than conventional T8 lamps



Mercury Free

Environmentally friendly vs fluorescent technologies <u>lm</u> W

Highly Efficient

Can exceed up to 173 lm/.w



## Ordering Matrix