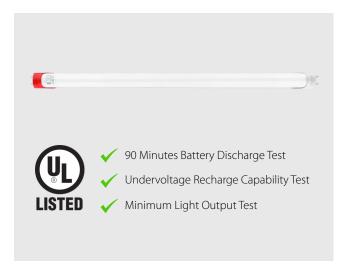

## Two SKUs in one.

RAB's T10EM tube is designed and engineered as an all-in-one, general purpose lighting and battery-powered emergency backup LED solution. The tube can be switched on as a normal lamp, providing high lumen efficacy and supporting on/off switching operation. The integrated batteries and emergency driver provide a minimum of 90 minutes of light.