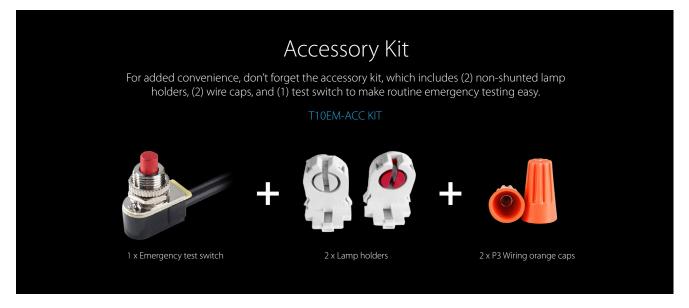

tched on as a normal lamp, providing high lumen efficacy and supporting on/off switching operation. The integrated batteries and emergency driver provide a minimum of 90 minutes of light.

## What's under the hood...

- 17W / 2,100 lumens
- Replaces 32W fluorescent T8
- G13 Pin base
- TRIAC/ELV dimming
- Lithium battery provides 3W (400 lumens)
- Battery feature can be turned off













50K-HOUR LED LIFESPAN



NSF CERTIFIED









NO-COMPROMISE 5-YEAR WARRANTY

RAB's warranty is subject to all terms and conditions found at rablighting.com/warranty







## Designed to perform, built to last.

The T10EM tube is constructed of rugged, shatterproof thermoplastic with a nano-polycarbonate design that provides superior light distribution and eliminates discoloration and deformities.



## Ordering Matrix