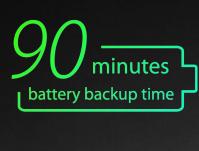

## Two SKUs in one.

RAB's T10EM tube is designed and engineered as an all-in-one, general purpose lighting and battery-powered emergency backup LED solution. The tube can be switched on as a normal lamp, providing high lumen efficacy and supporting on/off switching operation. The integrated batteries and emergency driver provide a minimum of 90 minutes of light.