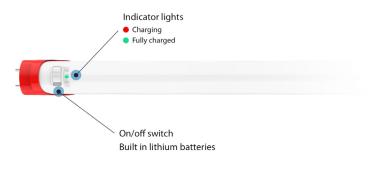

## What's under the hood...

- 17W / 2,100 lumens
- Replaces 32W fluorescent T8
- G13 Pin base
- TRIAC/ELV dimming
- Lithium battery provides 3W (400 lumens)
- Battery feature can be turned off

50K-HOUR LED LIFESPAN