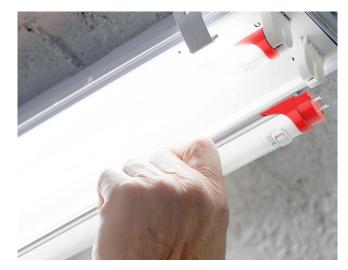

## Designed to perform, built to last.

The T10EM tube is constructed of rugged, shatterproof thermoplastic with a nano-polycarbonate design that provides superior light distribution and eliminates discoloration and deformities.