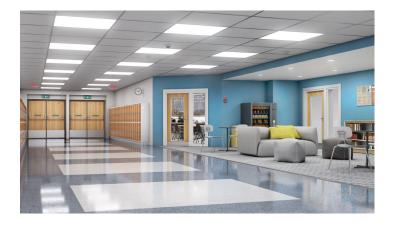

General and emergency lighting all in one lamp.





## Two SKUs in one.

RAB's T10EM tube is designed and engineered as an all-in-one, general purpose lighting and battery-powered emergency backup LED solution. The tube can be switched on as a normal lamp, providing high lumen efficacy and supporting on/off switching operation. The integrated batteries and emergency driver provide a minimum of 90 minutes of light.

## What's under the hood...

- 17W / 2,100 lumens
- Replaces 32W fluorescent T8
- G13 Pin base
- TRIAC/ELV dimming
- Lithium battery provides 3W (400 lumens)
- Battery feature can be turned off













50K-HOUR LED LIFESPAN



NSF CERTIFIED









NO-COMPROMISE 5-YEAR WARRANTY

RAB's warranty is subject to all terms and conditions found at rablighting.com/warranty







## Designed to perform, built to last.

The T10EM