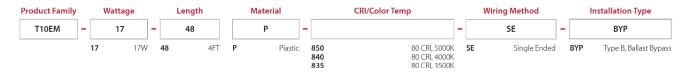

amp, providing high lumen efficacy and supporting on/off switching operation. The integrated batteries and emergency driver provide a minimum of 90 minutes of light.

## What's under the hood...

- 17W / 2,100 lumens
- Replaces 32W fluorescent T8
- G13 Pin base
- TRIAC/ELV dimming
- Lithium battery provides 3W (400 lumens)
- Battery feature can be turned off













50K-HOUR LED LIFESPAN



NSF CERTIFIED









NO-COMPROMISE 5-YEAR WARRANTY

RAB's warranty is subject to all terms and conditions found at rablighting.com/warranty







## Designed to perform, built to last.

The T10EM tube is constructed of rugged, shatterproof thermoplastic with a nano-polycarbonate design that provides superior light distribution and eliminates discoloration and deformities.



## Ordering Matrix