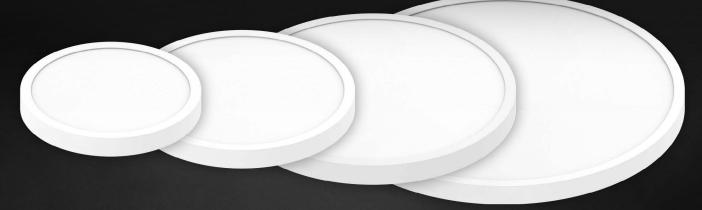

# Our surface mounts had a growth spurt. The low-profile, field-adjustable SUMO XL

#### Versatility is key.

The SUMO XL's sleek, low-profile design adds a modern look to any space. With multiple sizes, field-adjustable CCT, and dimming options, they are versatile enough for both residential and commercial applications.

# Ordering Matrix

| Product Family | Shape | Size/                     | Wattage/Lumens*                                                          | CRI/Color Temp |                                                           | Voltage/Dimming |                                          | Finish |       |
|----------------|-------|---------------------------|--------------------------------------------------------------------------|----------------|-----------------------------------------------------------|-----------------|------------------------------------------|--------|-------|
| SUMO - R       | R     | -<br>12<br>15<br>19<br>24 | 12"/24W/1,800lm<br>15"/26W/1,950lm<br>19"/30W/2,250lm<br>24"/35W/2,600lm | Blank          | 90 CRI, 5000K/4000K/3500K/3000K/2700K<br>Field Adjustable | Blank<br>/D10   | 120V, TRIAC**<br>120-277V, 0-10V + TRIAC | Blank  | White |