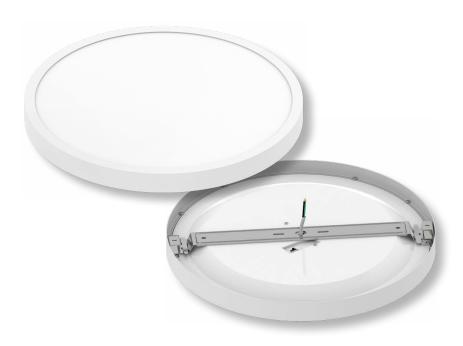

## Keeping it simple.

These downlights can be mounted to standard 3" or 4" junction boxes on either ceiling or wall.