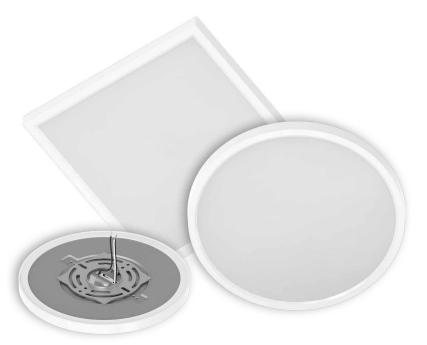

## Versatility is key.

The SUMO offers a sleek, low-profile design that adds a modern look to any space. With two shapes, multiple sizes, and adjustable CCT, they're versatile enough for both residential and commercial applications. Easy to install, they are a flexible, affordable, and stylish option for new construction or retrofit into existing junction boxes or recessed housings.

- Sheet metal steel housing with durable plastic trim
- Edge-lit technology and low-glare optics deliver smooth, diffused light
- Driverless design minimizes installation height
- Available in round or square configurations
- Quick-mount aluminum backplate for easy installation
- 5 Selectable color temperatures
- Compliant with NEC Sec. 410.16(A)(1) and 410.16(C)(1) for use in closets