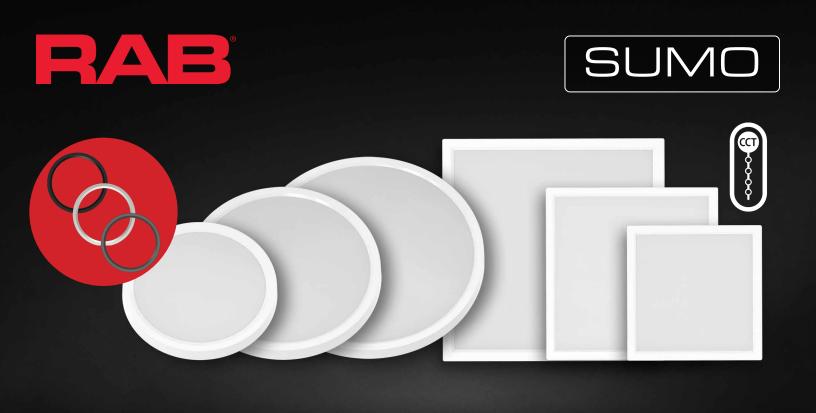

# SUMO now with add-on color trims!

Low-profile surface mounts with selectable CCT.

## Versatility is key.

The SUMO offers a sleek, low-profile design that adds a modern look to any space. With two shapes, multiple sizes, and adjustable CCT, they're versatile enough for both residential and commercial applications. Easy to install, they are a flexible, affordable, and stylish option for new construction or retrofit into existing junction boxes or recessed housings.

- Sheet metal steel housing with durable plastic trim
- Edge-lit technology and low-glare optics deliver smooth, diffused light
- Driverless design minimizes installation height
- Available in round or square configurations
- Quick-mount aluminum backplate for easy installation
- 5 Selectable color temperatures
- Compliant with NEC Sec. 410.16(A)(1) and 410.16(C)(1) for use in closets