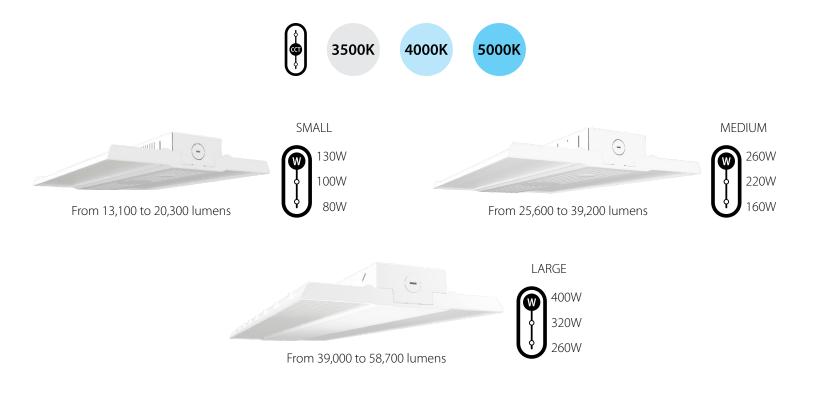

## Field adjustable for maximized versatility.

ï

RBAY17 is available in three sizes and each model comes with three selectable wattages and color temperatures, allowing you to customize settings onsite for super-flexible installations. All sizes are offered with an optional battery backup.