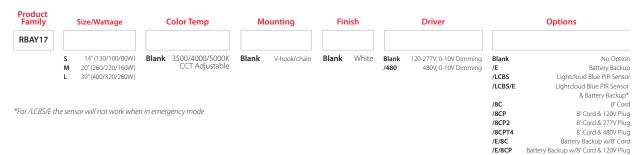

ergency battery available.

All 120-277V models of the RBAY17 are available with a battery backup that provides 90 minutes of emergency lighting.





#### Plenty of accessories.

All RBAY17 models come standard with V-hooks for chain mounting but accessory kits are available for pendant and surface mounting. Wire guards are also offered for an added layer of protection.



#### Pendant Mount Kits

Small: PMKRBAY17S Medium: PMKRBAY17M

Large: PMKRBAY17L G2

Small w/ Battery Backup: PM-EM-RBAY17S

Surface Mount Kits

Small: SMKRBAY17S

Medium & Large: SMKRBAY17

Small w/ Battery Backup: SM-EM-RBAY17S

GDRBAY17S G2 Medium: GDRBAY17M G2

/E/8CP2

/E/8CPT4

Large: GDRBAY17L G2

Battery Backup w/8' Cord & 277V Plug

Battery Backup w/8' Cord & 480V Plug

Wire Guards

Small:

## Ordering Matrix