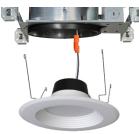

## Stock up on cans.

RAB carries 4" and 6" recessed housings in both new construction and remodeler models. All housings are IC rated for direct contact with insulation, and compatible with our retrofit downlights.

#### REMODELER

#### NEW CONSTRUCTION