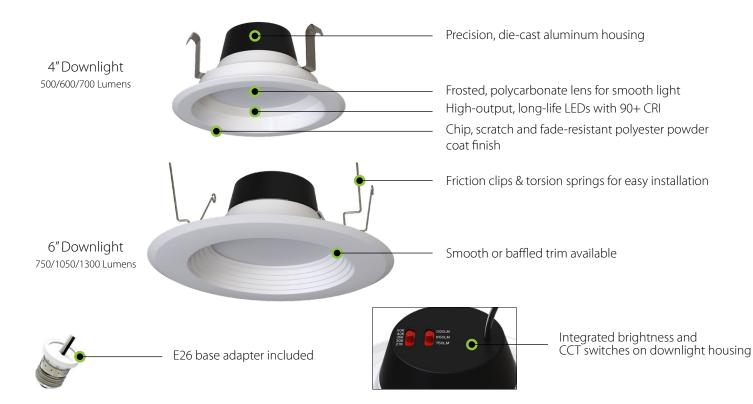

#### You are in control.

These field-adjustable downlights allow you to change color temperature with the flick of a switch! They're ideal for both new construction and retrofit applications. Models are offered in both 4" and 6", with either smooth or baffled trims.

## We make it easy.

Our low-profile design makes them compatible with most recessed housings, and installation is quick and easy, with friction clips for 4" cans, and torsion springs for 5"/ 6" cans. All models also include an Edison base adapter. All models are suitable for use in dry, damp and wet locations, making them perfect for both indoor and outdoor use.