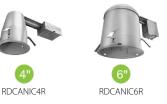

## Stock up on cans.

RAB carries 4" and 6" recessed housings in both new construction and remodeler models. All housings are IC rated for direct contact with insulation, and compatible with our retrofit downlights.

#### REMODELER