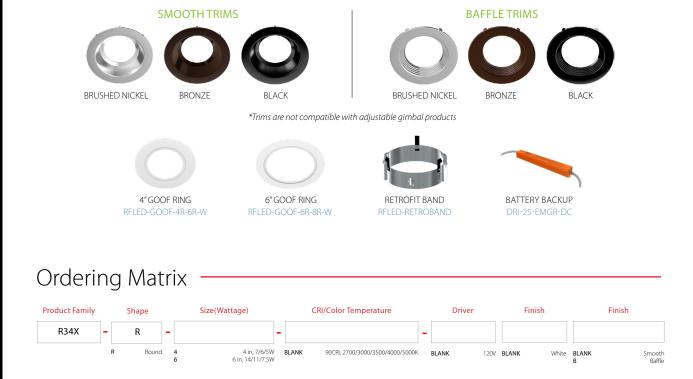

## Accessories galore.

From color trims to goof rings, retrofit bands, and battery backups, we've got lots of field-configurable accessories available for these retrofits. Color trims are available for all sizes. See <u>Compatibility List</u> for a complete list of SKUs.