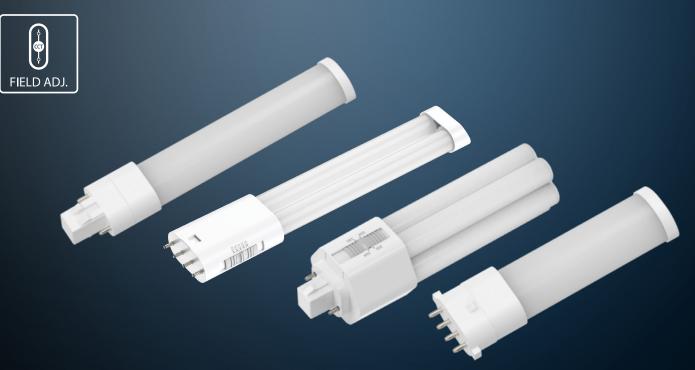

### Up, Down or Horizontal

Commonly used styles like PLC & PLT come with 360° omnidirectional light distribution and a frosted lens; the lamp can be installed either vertically or horizontally, creating a more uniform and softer lighting effect equivalent to fluorescent lamps.

50,000-HOUR LED LIFESPAN

TYPE B PLT AND 17W PLL ONLY

5-YEAR NO COMPROMISE WARRANTY

RAB's warranty is subject to all terms and conditions found at rablighting.com/warranty

| 120-277V   |                            |                          | and the second se |                   |
|------------|----------------------------|--------------------------|-----------------------------------------------------------------------------------------------------------------------------------------------------------------------------------------------------------------------------------------------------------------------------------------------------------------------------------------------------------------------------------------------------------------------------------------------------------------------------------------------------------------------------------------------------------------------------------------------------------------------------------------------------------------------------------------------------|-------------------|
| 80 CRI     | PLS                        | PLC                      | PLT                                                                                                                                                                                                                                                                                                                                                                                                                                                                                                                                                                                                                                                                                                 | PLL               |
| 1          | Single Tube                | Quad Tube                | Triple Tube                                                                                                                                                                                                                                                                                                                                                                                                                                                                                                                                                                                                                                                                                         | Long              |
| DAMP RATED | Type B<br>and Hybrid A/B   | Type A<br>and Hybrid A/B | Туре В                                                                                                                                                                                                                                                                                                                                                                                                                                                                                                                                                                                                                                                                                              | Type B            |
|            | Horizontal Use             | 360° Distribution        | 360° Distribution                                                                                                                                                                                                                                                                                                                                                                                                                                                                                                                                                                                                                                                                                   | Horizontal Use    |
| ENCLOSED   | 4 Selectable CCTs          | 4 Selectable CCTs        | 4 Selectable CCTs                                                                                                                                                                                                                                                                                                                                                                                                                                                                                                                                                                                                                                                                                   | 5 Selectable CCTs |
| INSTANT ON | 4-Pin and 2-Pin            | 4-Pin and 2-Pin          | 2-Pin                                                                                                                                                                                                                                                                                                                                                                                                                                                                                                                                                                                                                                                                                               | 4-Pin             |
|            | 2G7, 2GX7 and G23,<br>GX23 | G24Q and G24D            | GX24D                                                                                                                                                                                                                                                                                                                                                                                                                                                                                                                                                                                                                                                                                               | 2G11              |