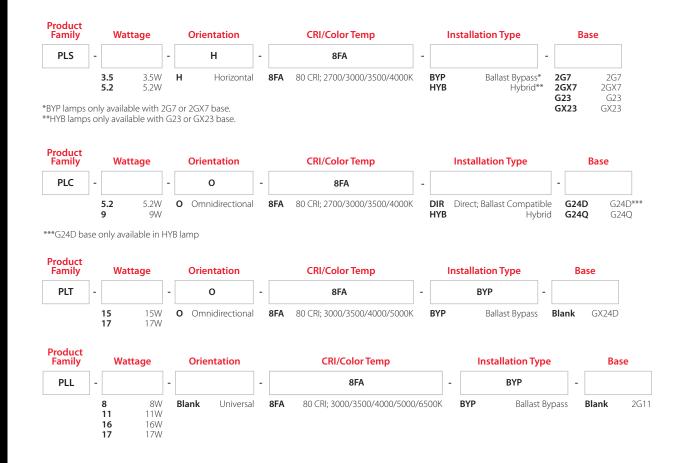

|
|            | 2G7, 2GX7 and G23,<br>GX23 | G24Q and G24D            | GX24D                                                                                                                                                                                                                                                                                                                                                                                                                                                                                                                                                                                                                                                                                               | 2G11              |

#### Ordering Matrices