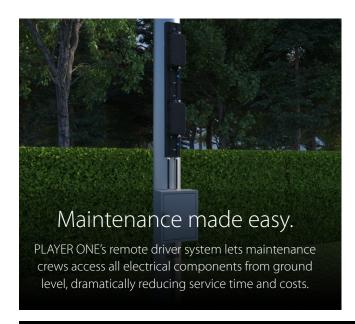

**FEATURE PAGE** 

RAB's warranty is subject to all terms and conditions found at rablighting.com/warranty

A rugged, die-cast housing and IP65 rating ensure reliable operation in demanding conditions, with an operating range from -40°F to 122°F.