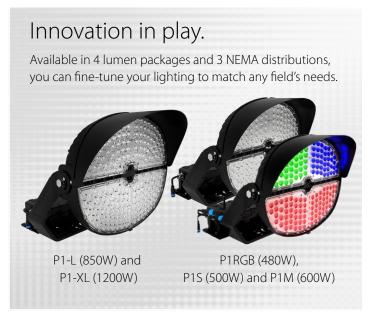

## Ordering Matrix

| Product Family |                   | Wattage                       | Color Temperature |       | Mounting |            | Optics              |  |                         | Finish |       | Driver        |                                | Options      |                                       |
|----------------|-------------------|-------------------------------|-------------------|-------|----------|------------|---------------------|--|-------------------------|--------|-------|---------------|--------------------------------|--------------|---------------------------------------|
| P1             |                   |                               |                   |       |          |            |                     |  |                         |        |       |               |                                |              |                                       |
|                | S<br>M<br>L<br>XL | 500W<br>600W<br>850W<br>1200W | BLANK             | 5700K | BLANK    | Yoke Mount | BLANK<br>B33<br>B22 |  | 4Hx4V<br>3Hx3V<br>2Hx2V | BLANK  | Black |               |                                | BLANK<br>/LC | No Option<br>Lightcloud Controller ** |
| Product Family |                   | Wattage                       | Color Temperature |       | Mounting |            | Optics              |  |                         | Finish |       | Driver        |                                | Options      |                                       |
| P1             |                   |                               |                   | RGB   |          |            |                     |  |                         |        |       |               |                                |              |                                       |
|                | Blanl             | k 480W                        | RGB               | RGB   | BLANK    | Yoke Mount | BLANK               |  | 4Hx4V                   | BLANK  | Black | BLANK<br>/480 | 120-277V, DMX<br>200-480V, DMX | BLANK        | No Option                             |