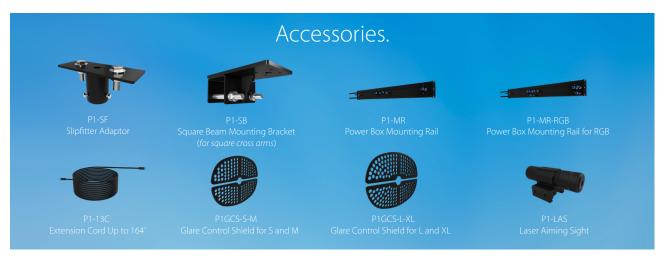

**FEATURE PAGE** 











RAB's warranty is subject to all terms and conditions found at rablighting.com/warranty





A rugged, die-cast housing and IP65 rating ensure reliable operation in demanding conditions, with an operating range from -40°F to 122°F.





## Ordering Matrix

| Product Family |                   | Wattage                       | Color Temperature |       | Mounting |            | Optics              |  |                         | Finish |       | Driver        |                                | Options      |                                       |
|----------------|-------------------|-------------------------------|-------------------|-------|----------|------------|---------------------|--|-------------------------|--------|-------|---------------|--------------------------------|--------------|---------------------------------------|
| P1             |                   |                               |                   |       |          |            |                     |  |                         |        |