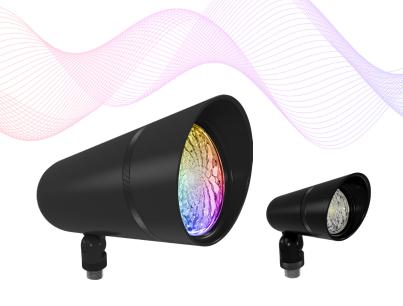

#### Smart, innovative, focused.

Offered in two sizes (13W and 48W), the LFX combines premium construction with unprecedented control.

Once connected, the Lightcloud Blue app lets you fine tune everything, ensuring your vision comes to life exactly as intended:

- Tunable White (2700-5000K)
- Tunable RGB
- Dimmable

FFATURE PAGE

100,000-HOUR LED LIFESPAN

subject to all terms and conditions found at rablighting.com/warranty

### Adjustable optics.

For an added level of control, the LFX boasts an optical shield and a textured adjustment ring that allows for quick beam angle modifications from narrow, spot, and flood so you can perfectly light any outdoor feature.