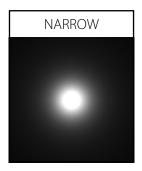

### Adjustable optics.

For an added level of control, the LFX boasts an optical shield and a textured adjustment ring that allows for quick beam angle modifications from narrow, spot, and flood so you can perfectly light any outdoor feature.