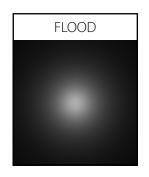

### Adjustable optics.

For an added level of control, the LFX boasts an optical shield and a textured adjustment ring that allows for quick beam angle modifications from narrow, spot, and flood so you can perfectly light any outdoor feature.