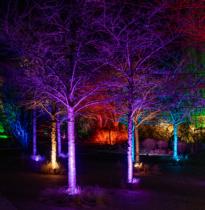

- Tunable White (2700-5000K)
- Tunable RGB
- Dimmable

FFATURE PAGE

100,000-HOUR LED LIFESPAN

subject to all terms and conditions found at rablighting.com/warranty

# Smart control at your fingertips.

The Lightcloud Blue app lets you take complete command of your landscape lighting. Beyond the general controls that bring your outdoor spaces to life, Lightcloud Blue also lets you easily create and adjust scenes and set schedules.