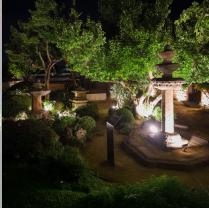

### Adjustable optics.

For an added level of control, the LFX boasts an optical shield and a textured adjustment ring that allows for quick beam angle modifications from narrow, spot, and flood so you can perfectly light any outdoor feature.

## Versatile applications.

From intimate garden spaces to grand architectural features, the LFX adapts to any lighting challenge.