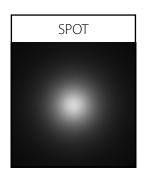

### Adjustable optics.

For an added level of control, the LFX boasts an optical shield and a textured adjustment ring that allows for quick beam angle modifications from narrow, spot, and flood so you can perfectly light any outdoor feature.