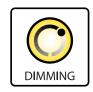

#### Smart, innovative, focused.

Offered in two sizes (13W and 48W), the LFX combines premium construction with unprecedented control.

Once connected, the Lightcloud Blue app lets you fine tune everything, ensuring your vision comes to life exactly as intended:

### Adjustable optics.

For an added level of control, the LFX boasts an optical shield and a textured adjustment ring that allows for quick beam angle modifications from narrow, spot, and flood so you can perfectly light any outdoor feature.

## Versatile applications.

From intimate garden spaces to grand architectural features, the LFX adapts to any lighting challenge.