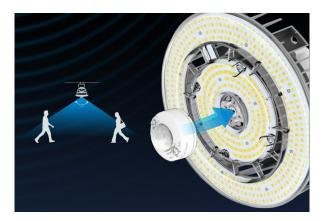

## The power of detection.

Field-adjustable high bay lamps have an AUX port for integration of RAB smart sensor controls. RAB offers both occupancy and daylight harvesting sensors.

RAB's warranty is subject to all terms and conditions found at rablighting.com/warranty