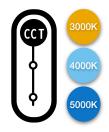

# Tunable White

This high bay lamp is field adjustable, allowing you to choose from three color temperatures with the flick of a switch, giving you the flexibility to customize an area's appearance with a single lamp!

# Ordering Matrix

| Family  | Wattage                                 |  | Orientation |        | Base Type         |   | CRI/Color Temp |                      |   | Installation<br>Type |                   | Sensor |                      |
|---------|-----------------------------------------|--|-------------|--------|-------------------|---|----------------|----------------------|---|----------------------|-------------------|--------|----------------------|
| HIDFA - | 115S <sup>–</sup>                       |  | v           | - EX39 |                   | - | 8CCT           |                      | - | BYP                  |                   | /5SP   |                      |
|         | 115S 115W/80W/60W<br>Wattage Selectable |  | / Vertical  |        | EX39 EX39<br>Base |   | 8CCT<br>3000K  | 80 CR<br>4000K, 5000 | ' | BYP                  | Ballast<br>Bypass | /5SP   | 5-Pin<br>Sensor Port |