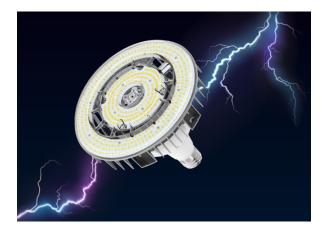

#### Protect your investment.

All models include integrated 4kV surge protection directly onboard the lamp to protect against voltage spikes and power surges.