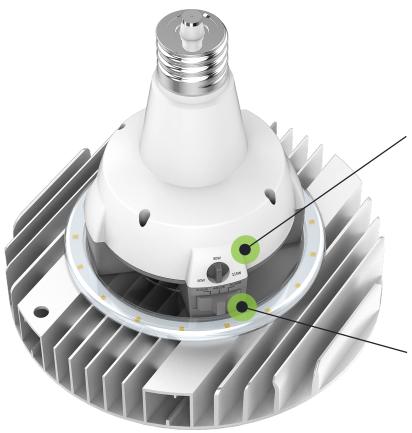

## Power Selector

Selectable wattage allows you to toggle between three different lumen outputs. Adjusting illumination can allow for installation flexibility, and gives you the option to maximize energy savings or light output.

# Tunable White

This high bay lamp is field adjustable, allowing you to choose from three color temperatures with the flick of a switch, giving you the flexibility to customize an area's appearance with a single lamp!

## The power of detection.

Field-adjustable high bay lamps have an AUX port for integration of RAB smart sensor controls. RAB offers both occupancy and daylight harvesting sensors.

RAB's warranty is subject to all terms and conditions found at rablighting.com/warranty