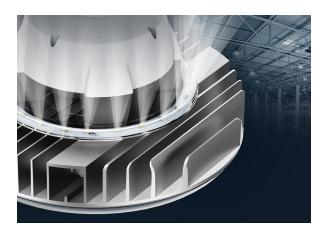

#### Built for enclosed fixtures.

All high bay lamps are designed to handle the heat of closed spaces, so they can be used with confidence in both open and enclosed fixtures.

#### Protect your investment.

All models include integrated 4kV surge protection directly onboard the lamp to protect against voltage spikes and power surges.