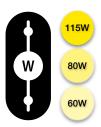

## Power Selector

Selectable wattage allows you to toggle between three different lumen outputs. Adjusting illumination can allow for installation flexibility, and gives you the option to maximize energy savings or light output.

# Ordering Matrix

| Family  | Wattage                                 |  | Orientation |        | Base Type         |   | CRI/Color Temp |                      |   | Installation<br>Type |                   | Sensor |                      |
|---------|-----------------------------------------|--|-------------|--------|-------------------|---|----------------|----------------------|---|----------------------|-------------------|--------|----------------------|
| HIDFA - | 115S <sup>–</sup>                       |  | v           | - EX39 |                   | - | 8CCT           |                      | - | BYP                  |                   | /5SP   |                      |
|         | 115S 115W/80W/60W<br>Wattage Selectable |  | / Vertical  |        | EX39 EX39<br>Base |   | 8CCT<br>3000K  | 80 CR<br>4000K, 5000 | ' | BYP                  | Ballast<br>Bypass | /5SP   | 5-Pin<br>Sensor Port |