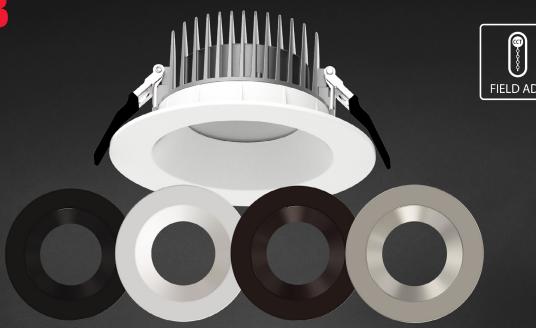

## Modular flexibility at its best.

HALED 4" and 6"

- A Die-cast aluminum heatsink for superior thermal performance
- **B** Driver design minimizes optical flickering (<5%)
- C IC rated and meets air-tight requirement
- Round and square trims available, with smooth or baffle cones, in white, black, bronze, or brushed nickel
- Five field-selectable color temperatures