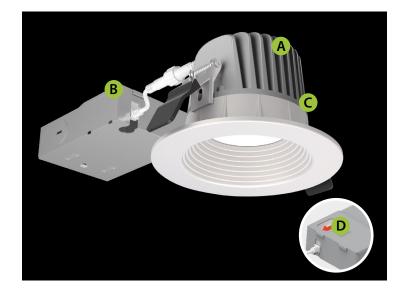

## Modular flexibility at its best.

HALED 4" and 6"

- A Die-cast aluminum heatsink for superior thermal performance
- **B** Driver design minimizes optical flickering (<5%)
- C IC rated and meets air-tight requirement
- Round and square trims available, with smooth or baffle cones, in white, black, bronze, or brushed nickel
- Five field-selectable color temperatures