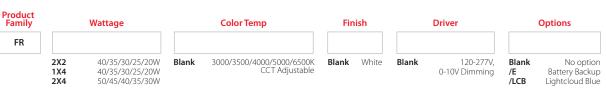

### Flexibility to the max.

Available in 2x2, 1x4, and 2x4 that are easily installed into existing t-grids, each model offers five fieldadjustable CCTs and wattages to ensure that the FRAME fits seamlessly into your space.

### Ordering Matrix