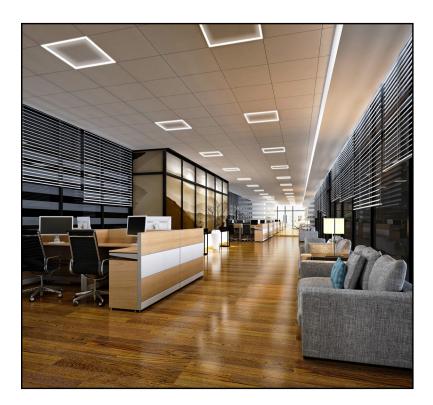

### Take your lighting to the edge.

The FRAME redefines commercial lighting with its minimalist approach. It's simply a frame that's edge lit—but don't let its simplicity fool you. Its clean aesthetics make it ideal for modern office spaces, retail applications, and any application where clean lines and quality lighting are essential.

### Flexibility to the max.

Available in 2x2, 1x4, and 2x4 that are easily installed into existing t-grids, each model offers five fieldadjustable CCTs and wattages to ensure that the FRAME fits seamlessly into your space.