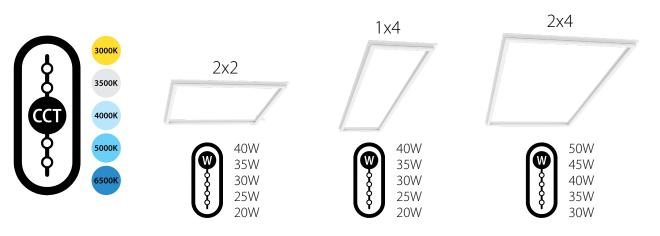

### Flexibility to the max.

Available in 2x2, 1x4, and 2x4 that are easily installed into existing t-grids, each model offers five fieldadjustable CCTs and wattages to ensure that the FRAME fits seamlessly into your space.